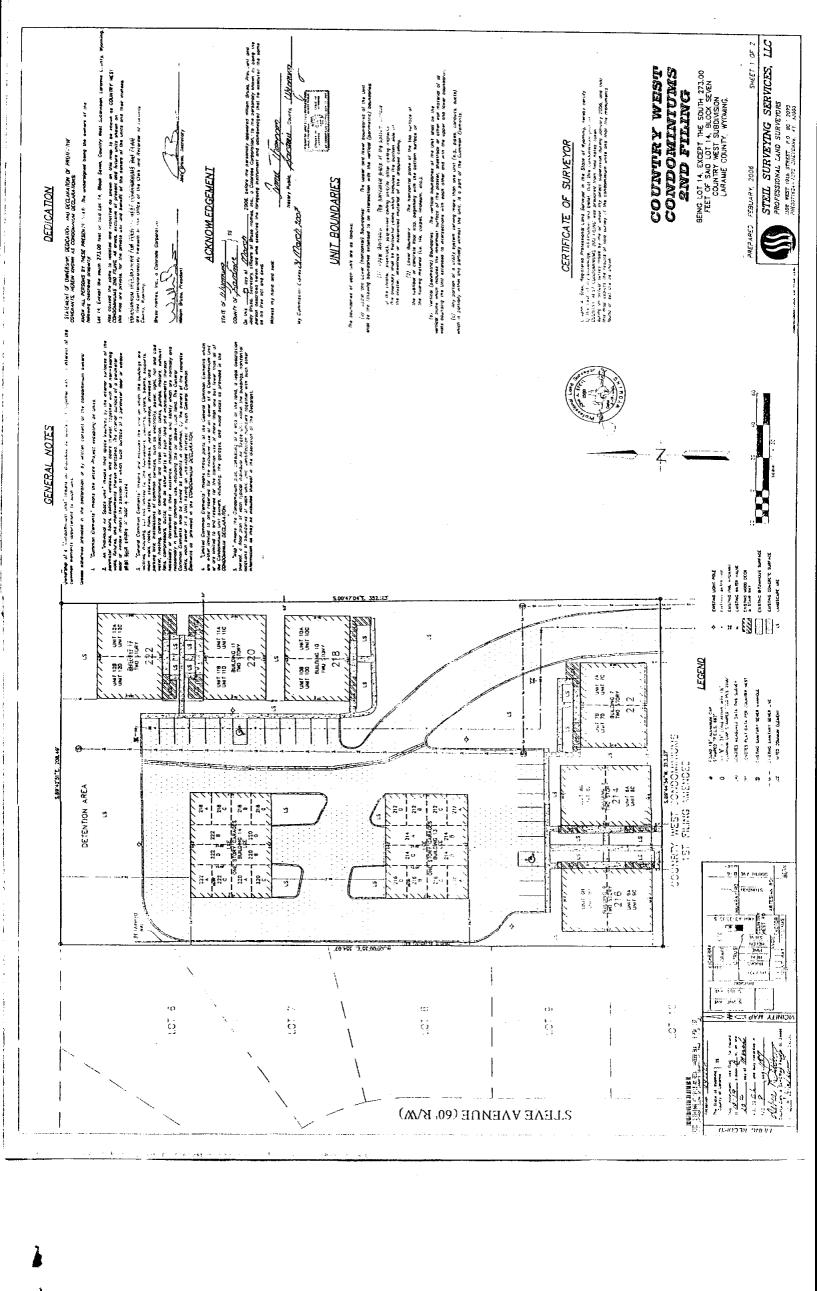

#### SECTION ONE STATEMENT OF PURPOSE

Grantor is the owner of Units, undivided interests and/or real property located in Laramie County, Wyoming, described as follows:

The South Two Hundred Seventy Three feet (S273') of Lot Fourteen (14), Block Seven (7), Country West Subdivision, according to the official plat filed for record in Laramie County, Wyoming, for Country West Condominiums, 2nd Filing, filed on the day of March, 2006, with the Laramie County Clerk at Plat Cabinet 8, Number 187, (hereinafter the "Property").

# SECTION TWO DESCRIPTION OF CONDOMINIUM UNITS; OWNERSHIP

The Property includes General Common Elements and Limited Common Elements as described in Section Three below and Twenty-Four (24) individual Condominium Units (individual air space units), described as follows:

Unit 7A, consisting of the Left (when facing the front of Building 7) Upper Level dwelling space of Building 7 as shown on the official plat filed for record in Laramie County, Wyoming, for Country West Condominiums, 2nd Filing, plus an undivided 4.166% interest in the General and Limited Common Elements.

RECORDED 3/20/2006 AT 10:20 AM REC# 442261 BK# 1937 PG# 1626
DEBRA K. LATHROP. CLERK OF LARAMIE COUNTY. WY PAGE 1 OF 11

- Unit 7B, consisting of the Right (when facing the front of Building 7) Upper Level dwelling space of Building 7 as shown on the official plat filed for record in Laramie County, Wyoming, for Country West Condominiums, 2nd Filing, plus an undivided 4.166% interest in the General and Limited Common Elements.
- Unit 7C, consisting of the Left (when facing the front of Building 7) Lower Level dwelling space of Building 7 as shown on the official plat filed for record in Laramie County, Wyoming, for Country West Condominiums, 2nd Filing, plus an undivided 4.166% interest in the General and Limited Common Elements.
- Unit 7D, consisting of the Right (when facing the front of Building 7) Lower Level dwelling space of Building 7 as shown on the official plat filed for record in Laramie County, Wyoming, for Country West Condominiums, 2nd Filing, plus an undivided 4.166% interest in the General and Limited Common Elements.
- Unit 8A, consisting of the Left (when facing the front of Building 8) Upper Level dwelling space of Building 8 as shown on the official plat filed for record in Laramie County, Wyoming, for Country West Condominiums, 2nd Filing, plus an undivided 4.166% interest in the General and Limited Common Elements.
- Unit 8B, consisting of the Right (when facing the front of Building 8) Upper Level dwelling space of Building 8 as shown on the official plat filed for record in Laramie County, Wyoming, for Country West Condominiums, 2nd Filing, plus an undivided 4.166% interest in the General and Limited Common Elements.
- Unit 8C, consisting of the Left (when facing the front of Building 8) Lower Level dwelling space of Building 8 as shown on the official plat filed for record in Laramie County, Wyoming, for Country West Condominiums, 2nd Filing, plus an undivided 4.166% interest in the General and Limited Common Elements.
- Unit 8D, consisting of the Right (when facing the front of Building 8) Lower Level dwelling space of Building 8 as shown on the official plat filed for record in Laramie County, Wyoming, for Country West Condominiums, 2nd Filing, plus an undivided 4.166% interest in the General and Limited Common Elements.
- Unit 9A, consisting of the Left (when facing the front of Building 9) Upper Level dwelling space of Building 9 as shown on the official plat filed for record in Laramie County, Wyoming, for Country West Condominiums, 2nd Filing, plus an undivided 4.166% interest in the General and Limited Common Elements.
- Unit 9B, consisting of the Right (when facing the front of Building 9) Upper Level dwelling space of Building 9 as shown on the official plat filed for record in Laramie County, Wyoming, for Country West Condominiums, First Filing Amended, plus an undivided 4.166% interest in the General and Limited Common Elements.

- Unit 9C, consisting of the Left (when facing the front of Building 9) Lower Level dwelling space of Building 9 as shown on the official plat filed for record in Laramie County, Wyoming, for Country West Condominiums, 2nd Filing, plus an undivided 4.166% interest in the General and Limited Common Elements.
- Unit 9D, consisting of the Right (when facing the front of Building 9) Lower Level dwelling space of Building 9 as shown on the official plat filed for record in Laramie County, Wyoming, for Country West Condominiums, 2nd Filing, plus an undivided 4.166% interest in the General and Limited Common Elements.
- Unit 10A, consisting of the Left (when facing the front of Building 10) Upper Level dwelling space of Building 10 as shown on the official plat filed for record in Laramie County, Wyoming, for Country West Condominiums, 2nd Filing, plus an undivided 4.166% interest in the General and Limited Common Elements.
- Unit 10B, consisting of the Right (when facing the front of Building 10) Upper Level dwelling space of Building 10 as shown on the official plat filed for record in Laramie County, Wyoming, for Country West Condominiums, 2nd Filing, plus an undivided 4.166% interest in the General and Limited Common Elements.
- Unit 10C, consisting of the Left (when facing the front of Building 10) Lower Level dwelling space of Building 10 as shown on the official plat filed for record in Laramie County, Wyoming, for Country West Condominiums, 2nd Filing, plus an undivided 4.166% interest in the General and Limited Common Elements.
- Unit 10D, consisting of the Right (when facing the front of Building 10) Lower Level dwelling space of Building 10 as shown on the official plat filed for record in Laramie County, Wyoming, for Country West Condominiums, 2nd Filing, plus an undivided 4.166% interest in the General and Limited Common Elements.
- Unit 11A, consisting of the Left (when facing the front of Building 11) Upper Level dwelling space of Building 11 as shown on the official plat filed for record in Laramie County, Wyoming, for Country West Condominiums, 2nd Filing, plus an undivided 4.166% interest in the General and Limited Common Elements.
- Unit 11B, consisting of the Right (when facing the front of Building 11) Upper Level dwelling space of Building 11 as shown on the official plat filed for record in Laramie County, Wyoming, for Country West Condominiums, 2nd Filing, plus an undivided 4.166% interest in the General and Limited Common Elements.
- Unit 11C, consisting of the Left (when facing the front of Building 11) Lower Level dwelling space of Building 11 as shown on the official plat filed for record in Laramie County, Wyoming, for Country West Condominiums, 2nd Filing, plus an undivided 4.166% interest in the General and Limited Common Elements.

- Unit 11D, consisting of the Right (when facing the front of Building 11) Lower Level dwelling space of Building 11 as shown on the official plat filed for record in Laramie County, Wyoming, for Country West Condominiums, 2nd Filing, plus an undivided 4.166% interest in the General and Limited Common Elements.
- Unit 12A, consisting of the Left (when facing the front of Building 12) Upper Level dwelling space of Building 12 as shown on the official plat filed for record in Laramie County, Wyoming, for Country West Condominiums, 2nd Filing, plus an undivided 4.166% interest in the General and Limited Common Elements.
- Unit 12B, consisting of the Right (when facing the front of Building 12) Upper Level dwelling space of Building 12 as shown on the official plat filed for record in Laramie County, Wyoming, for Country West Condominiums, 2nd Filing, plus an undivided 4.166% interest in the General and Limited Common Elements.
- Unit 12C, consisting of the Left (when facing the front of Building 12) Lower Level dwelling space of Building 12 as shown on the official plat filed for record in Laramie County, Wyoming, for Country West Condominiums, 2nd Filing, plus an undivided 4.166% interest in the General and Limited Common Elements.
- Unit 12D, consisting of the Right (when facing the front of Building 12) Lower Level dwelling space of Building 12 as shown on the official plat filed for record in Laramie County, Wyoming, for Country West Condominiums, 2nd Filing, plus an undivided 4.166% interest in the General and Limited Common Elements.

#### A. The Limited Common Elements are as follows:

- 1. The Unit 7 Limited Common Elements consist of the foundation, roof, exterior walls, common walkways, exterior stairways, plumbing, electric and telephone and television wiring networks, exterior lighting, and water meters and connections to, and that separate garage structure appurtenant to Building 7.
- 2. The Unit 8 Limited Common Elements consist of the foundation, roof, exterior walls, common walkways, exterior stairways, plumbing, electric and telephone and television wiring networks, exterior lighting, and water meters and connections to, and that separate garage structure appurtenant to Building 8.

- 3. The Unit 9 Limited Common Elements consist of the foundation, roof, exterior walls, common walkways, exterior stairways, plumbing, electric and telephone and television wiring networks, exterior lighting, and water meters and connections to, and that separate garage structure appurtenant to Building 9.
- 4. The Unit 10 Limited Common Elements consist of the foundation, roof, exterior walls, common walkways, exterior stairways, plumbing, electric and telephone and television wiring networks, exterior lighting, and water meters and connections to, and that separate garage structure appurtenant to Building 10.
- 5. The Unit 11 Limited Common Elements consist of the foundation, roof, exterior walls, common walkways, exterior stairways, plumbing, electric and telephone and television wiring networks, exterior lighting, and water meters and connections to, and that separate garage structure appurtenant to Building 11.
- 6. The Unit 12 Limited Common Elements consist of the foundation, roof, exterior walls, common walkways, exterior stairways, plumbing, electric and telephone and television wiring networks, exterior lighting, and water meters and connections to, and that separate garage structure appurtenant to Building 12.
- B. The General Common Elements are the Property described in Section One of this Deed, less the Units and the Limited Common Elements described above.