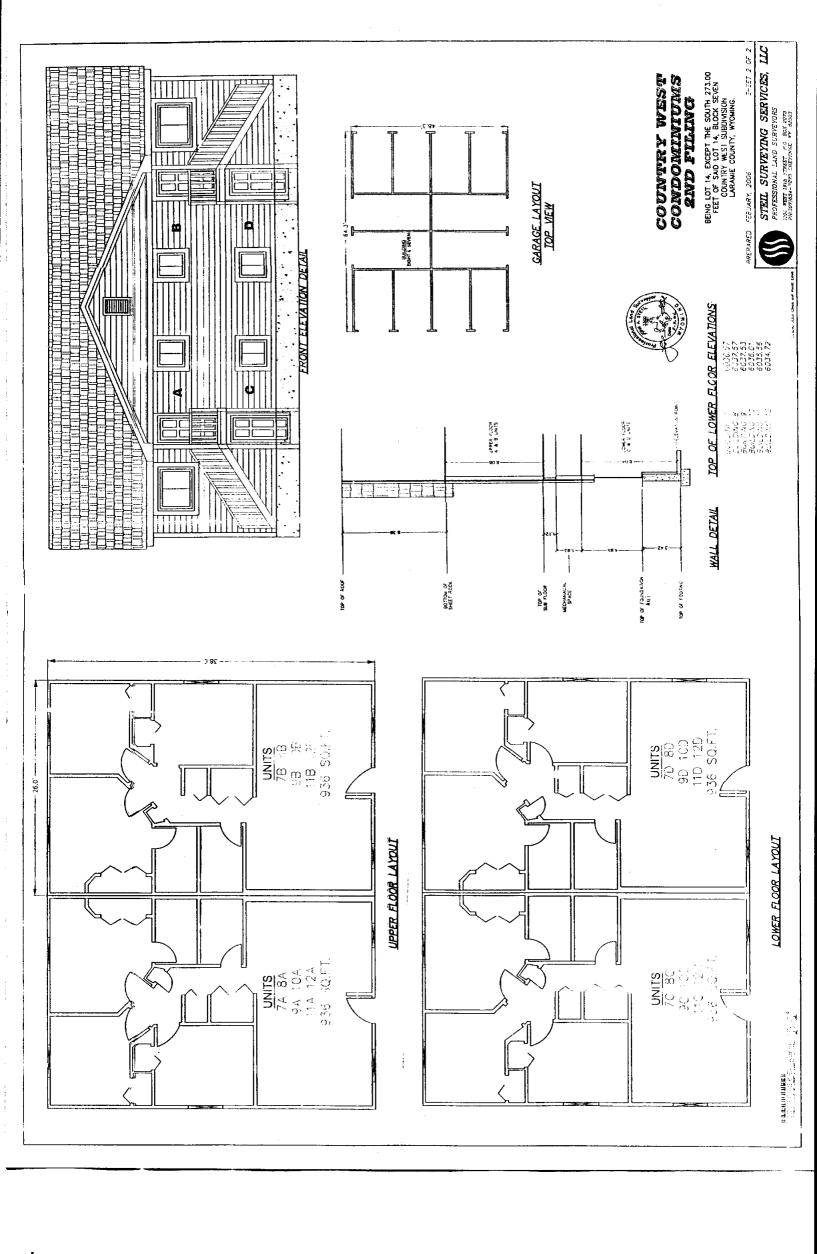

Bruso Homes, Inc. has constructed six (6) buildings on the Property with four (4) separate dwelling units within each building. It is the express intention of the Owner that this Amended Condominium Declaration and Master Deed shall bind the Property and all interests thereto, from the date of its recording. It is the further express intention of the parties that this Condominium Declaration and Master Deed comply with all requirements of the Wyoming Condominium Ownership Act, W.S.§34-20-101 et seq.

# SECTION TWO DESCRIPTION OF CONDOMINIUM UNITS; OWNERSHIP

The Property includes General Common Elements and Limited Common Elements as described in Section Three below and Twenty-Four (24) individual Condominium Units (individual air space units), described as follows:

Unit 7A, consisting of the Left (when facing the front of Building 7) Upper Level dwelling space of Building 7 as shown on the official plat filed for record in Laramie County, Wyoming, for Country West Condominiums, 2nd Filing, plus an undivided 4.166% interest in the General and Limited Common Elements.

#### A. The Limited Common Elements are as follows:

- 1. The Unit 7 Limited Common Elements consist of the foundation, roof, exterior walls, common walkways, exterior stairways, plumbing, electric and telephone and television wiring networks, exterior lighting, and water meters and connections to, and that separate garage structure appurtenant to Building 7.
- 2. The Unit 8 Limited Common Elements consist of the foundation, roof, exterior walls, common walkways, exterior stairways, plumbing, electric and telephone and television wiring networks, exterior lighting, and water meters and connections to, and that separate garage structure appurtenant to Building 8.